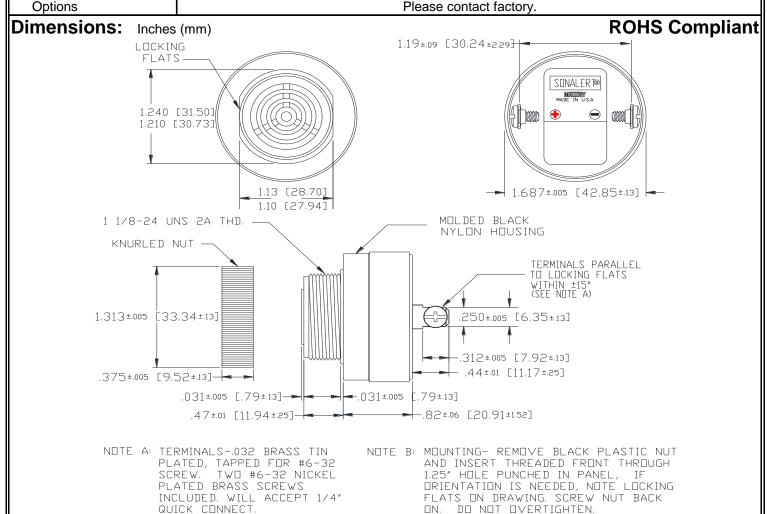

## MALLORY Mallory Sonalert Products,Inc. Part #: SC250FR Revision: **Sales Outline Drawing** B Specifications:

| Specifications:       |                                                                                            |
|-----------------------|--------------------------------------------------------------------------------------------|
| Sound Level Category  | Soft                                                                                       |
| Mode of Operation     | Continuous                                                                                 |
| Voltage Rating        | 60 to 250 VAC/DC                                                                           |
| Frequency             | 2900 ± 500 Hz                                                                              |
| Loudness @ 2 FT       | 59 to 74 dB(A) Typ.                                                                        |
| Loudness @ Min Vdc    | 55/65 dB(A) @ 2 Feet and 60 Vdc                                                            |
| Loudness @ Max Vdc    | 65/78 dB(A) @ 2 Feet and 250 Vdc                                                           |
| Current Draw          | 1-4mA                                                                                      |
| Duty Cycle (%)        |                                                                                            |
| Housing Material      | 6/6 Nylon, Color: Black                                                                    |
| Storage Temperature   | -40° to +85° C                                                                             |
| Operating Temperature | -30° to +65° C                                                                             |
| Panel Mounting        | Recommended hole size is 1.25"(31.75mm). Thread front will fit standard 30mm(1.181") hole. |
| Knurled Nut           | Used to attach part to panel. The max recommended torque is 10 in-lbs.                     |
| Weight (Typical)      | 1.6 oz (45g)                                                                               |
| NEMA 3R,4X, & 12      | Approved with use of ACC03.                                                                |
|                       |                                                                                            |

QUICK CONNECT